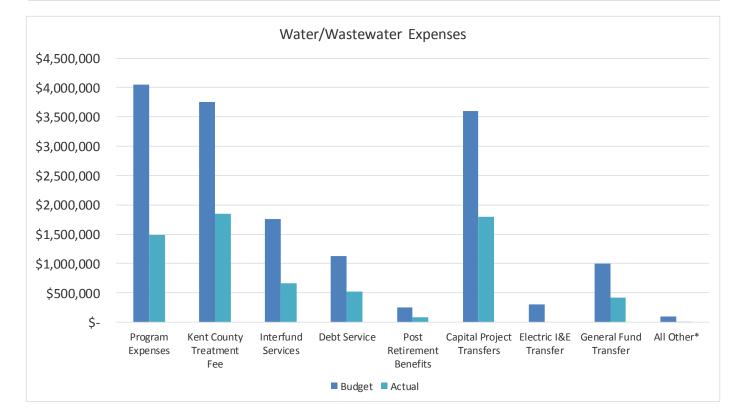

| Revenues                  |    |               |    |               |          |  |  |  |
|---------------------------|----|---------------|----|---------------|----------|--|--|--|
|                           |    | <u>Budget</u> |    | <u>Actual</u> | <u>%</u> |  |  |  |
| Customer Sales            | \$ | 14,150,400    | \$ | 6,317,774     | 45%      |  |  |  |
| Impact Fees               |    | 870,000       |    | 782,792       | 90%      |  |  |  |
| Rents                     |    | 400,600       |    | 123,240       | 31%      |  |  |  |
| Miscellaneous             |    | 69,600        |    | 26,135        | 38%      |  |  |  |
|                           | \$ | 15,490,600    | \$ | 7,249,941     | 47%      |  |  |  |
|                           |    |               |    |               |          |  |  |  |
|                           | Ex | penditures    |    |               |          |  |  |  |
|                           |    | <u>Budget</u> |    | <u>Actual</u> | <u>%</u> |  |  |  |
| Program Expenses          | \$ | 4,044,400     | \$ | 1,491,518     | 37%      |  |  |  |
| Kent County Treatment Fee |    | 3,750,000     |    | 1,843,891     | 49%      |  |  |  |
| Interfund Services        |    | 1,764,600     |    | 658,187       | 37%      |  |  |  |
| Debt Service              |    | 1,131,700     |    | 523,611       | 46%      |  |  |  |
| Post Retirement Benefits  |    | 256,900       |    | 89,720        | 35%      |  |  |  |
| Capital Project Transfers |    | 3,600,000     |    | 1,800,000     | 50%      |  |  |  |
| Electric I&E Transfer     |    | 298,000       |    | -             | 0%       |  |  |  |
| General Fund Transfer     |    | 1,000,000     |    | 416,700       | 42%      |  |  |  |
| All Other*                |    | 98,000        |    | 12,024        | 12%      |  |  |  |
|                           | \$ | 15,943,600    | \$ | 6,835,651     | 43%      |  |  |  |