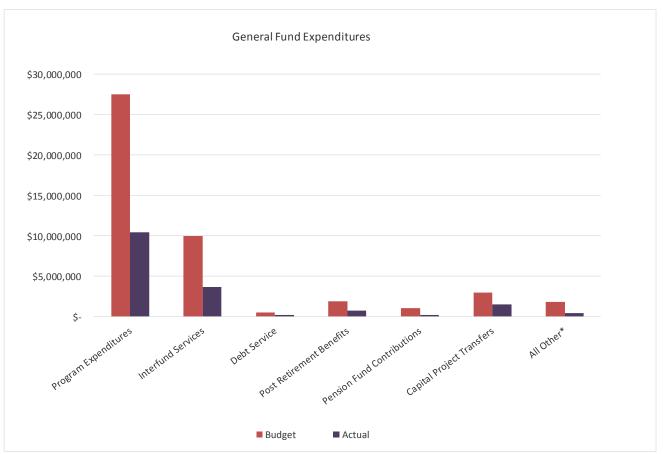

\*Includes: Franchise Fees, Miscellaneous Revenues, Garrison Farm Rent, Verizon Grant and Other Reserves

| Expenditures               |                        |            |    |            |     |  |  |  |
|----------------------------|------------------------|------------|----|------------|-----|--|--|--|
|                            | Budget <u>Actual %</u> |            |    |            |     |  |  |  |
| Program Expenditures       | \$                     | 27,552,700 | \$ | 10,482,918 | 38% |  |  |  |
| Interfund Services         |                        | 9,988,300  |    | 3,678,649  | 37% |  |  |  |
| Debt Service               |                        | 500,000    |    | 196,825    | 39% |  |  |  |
| Post Retirement Benefits   |                        | 1,894,900  |    | 789,550    | 42% |  |  |  |
| Pension Fund Contributions |                        | 1,051,000  |    | 243,750    | 23% |  |  |  |
| Capital Project Transfers  |                        | 3,013,800  |    | 1,506,900  | 50% |  |  |  |
| All Other*                 |                        | 1,818,000  |    | 428,281    | 24% |  |  |  |
|                            | \$                     | 45,818,700 | \$ | 17,326,873 | 38% |  |  |  |