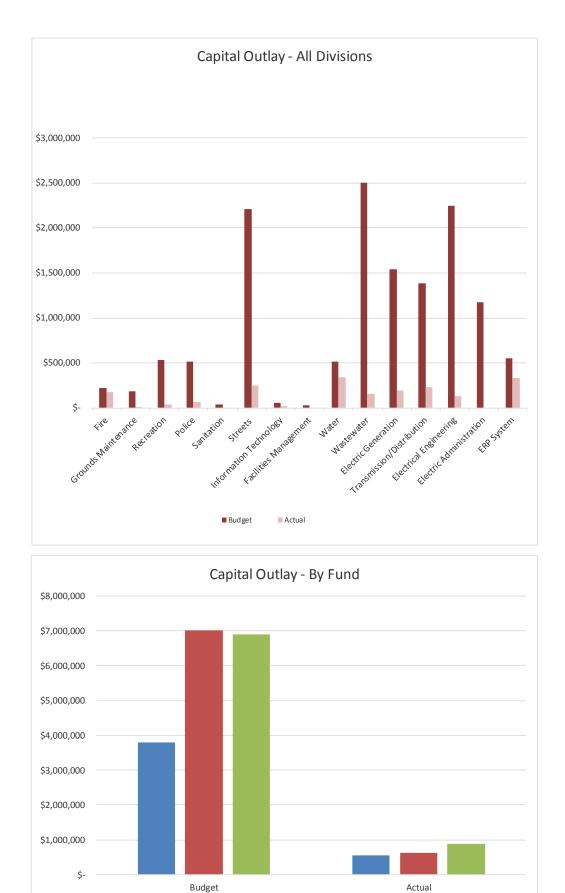

|                  |                 |          |
| Electric Fund                     |                  |                 |          |
| Electric Generation               | \$<br>1,546,000  | \$<br>194,466   | 13%      |
| Transmission/Distribution         | 1,383,000        | 229,534         | 17%      |
| Electrical Engineering            | 2,245,500        | 125,417         | 6%       |
| Electric Administration           | 1,175,200        | -               | 0%       |
| ERP System                        | <br>548,000      | 330,212         | 60%      |
| Electric Capital Projects         | \$<br>6,897,700  | \$<br>879,629   | 13%      |
| Total Capital Projects            | \$<br>17,712,600 | \$<br>2,057,861 | 12%      |

General Fund Capital Projects



Water/Wastewater Capital Projects

Electric Capital Projects

# November 2018 Procurement & Inventory Report

| Measure                                                                                                                                        |           |                                                     | FY 2019    |    | FY 2018                                               | }                                                 | DIFFERENCE                          |
|------------------------------------------------------------------------------------------------------------------------------------------------|-----------|-----------------------------------------------------|------------|----|-------------------------------------------------------|-------------------------