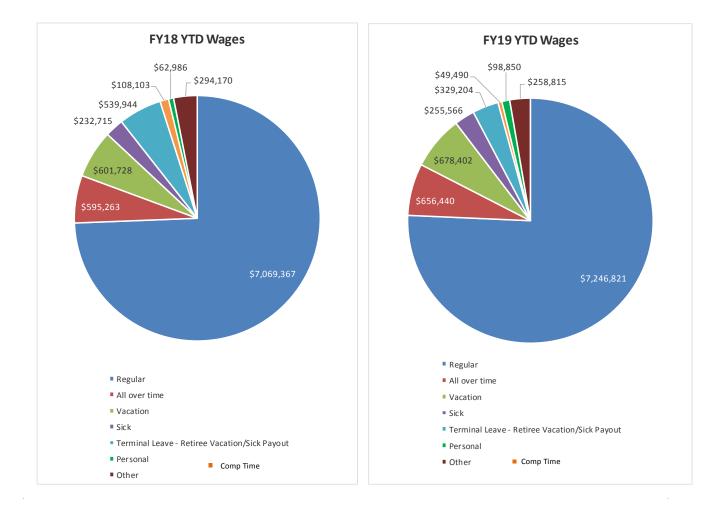

## FINANCE DEPARTMENT ACTIVITY LEVELS

|                                                     | FY18 YTD      | FY19 YTD      |
|-----------------------------------------------------|---------------|---------------|
| BANK TRENDS                                         |               |               |
| Number of Deposits Made (Hand, ACH & Wire, Lockbox) | 2,829         | 3,061         |
| Total Amount of All Deposits                        | \$ 63,502,484 | \$ 66,601,110 |
| Other Activity                                      |               |               |
| Number of Pay Periods                               | 11            | 11            |
| Number of Payroll Checks & Direct Deposits Issued   | 4,302         | 4,308         |
| Number of Pension Checks Issued                     | 1,273         | 1,288         |
| Total Pension Benefits Paid - Defined Benefit Plan  | \$ 2,267,948  | \$ 2,300,787  |
| ACCOUNTS PAYABLE                                    |               |               |
| Number of Check Vouchers                            | 2,696         | 2,945         |
| Number of EFT Vouchers                              | 1,088         | 1,205         |
| Vouchers Dollar Amount Disbursed                    | \$ 31,220,479 | \$ 33,510,162 |