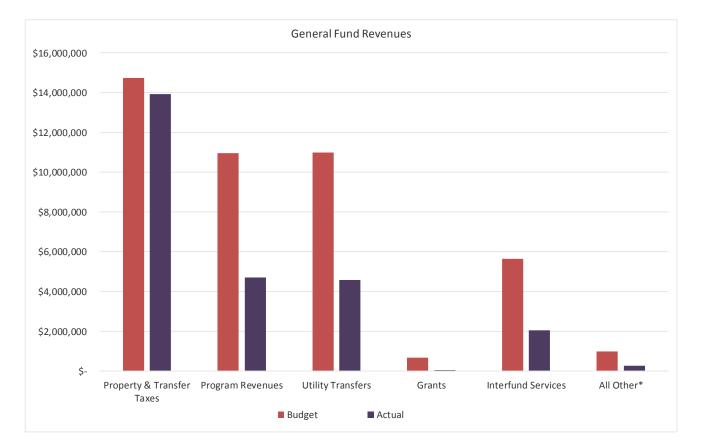

# City of Dover General Fund Summary Fiscal Year to Date (November 2018)

| Revenues                  |                        |            |    |            |     |  |  |
|---------------------------|------------------------|------------|----|------------|-----|--|--|
|                           | Budget <u>Actual %</u> |            |    |            |     |  |  |
| Property & Transfer Taxes | \$                     | 14,733,700 | \$ | 13,924,083 | 95% |  |  |
| Program Revenues          |                        | 10,947,800 |    | 4,707,391  | 43% |  |  |
| Utility Transfers         |                        | 11,000,000 |    | 4,583,350  | 42% |  |  |
| Grants                    |                        | 679,500    |    | 13,583     | 2%  |  |  |
| Interfund Services        |                        | 5,640,100  |    | 2,041,776  | 36% |  |  |
| All Other*                |                        | 978,400    |    | 262,029    | 27% |  |  |
|                           | \$                     | 43,979,500 | \$ | 25,532,212 | 58% |  |  |