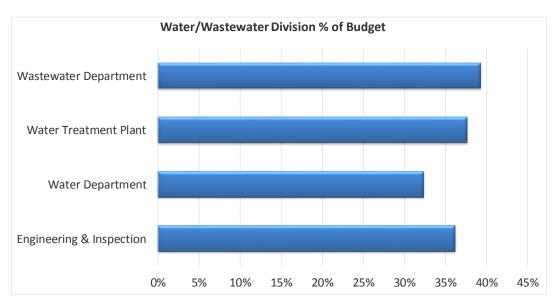

| Revenues                  |    |               |    |               |          |  |  |  |
|---------------------------|----|---------------|----|---------------|----------|--|--|--|
|                           |    | <u>Budget</u> |    | <u>Actual</u> | <u>%</u> |  |  |  |
| Customer Sales            | \$ | 14,150,400    | \$ | 6,317,774     | 45%      |  |  |  |
| Impact Fees               |    | 870,000       |    | 782,792       | 90%      |  |  |  |
| Rents                     |    | 400,600       |    | 123,240       | 31%      |  |  |  |
| Miscellaneous             |    | 69,600        |    | 26,135        | 38%      |  |  |  |
|                           | \$ | 15,490,600    | \$ | 7,249,941     | 47%      |  |  |  |
|                           |    |               |    |               |          |  |  |  |
|                           | Ex | penditures    |    |               |          |  |  |  |
|                           |    | <u>Budget</u> |    | <u>Actual</u> | <u>%</u> |  |  |  |
| Program Expenses          | \$ | 4,044,400     | \$ | 1,491,518     | 37%      |  |  |  |
| Kent County Treatment Fee |    | 3,750,000     |    | 1,843,891     | 49%      |  |  |  |
| Interfund Services        |    | 1,764,600     |    | 658,187       | 37%      |  |  |  |
| Debt Service              |    | 1,131,700     |    | 523,611       | 46%      |  |  |  |
| Post Retirement Benefits  |    | 256,900       |    | 89,720        | 35%      |  |  |  |
| Capital Project Transfers |    | 3,600,000     |    | 1,800,000     | 50%      |  |  |  |
| Electric I&E Transfer     |    | 298,000       |    | -             | 0%       |  |  |  |
| General Fund Transfer     |    | 1,000,000     |    | 416,700       | 42%      |  |  |  |
| All Other*                |    | 98,000        |    | 12,024        | 12%      |  |  |  |
|                           | \$ | 15,943,600    | \$ | 6,835,651     | 43%      |  |  |  |

\*Includes: Bank & CC Fees, Bond Issuance Cost, Other Employment Expenses

November 2018