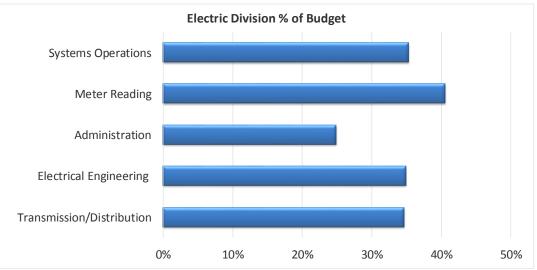

# City of Dover Electric Fund Summary Fiscal Year to Date (November 2018)

| Revenues                 |    |             |    |             |     |  |  |
|--------------------------|----|-------------|----|-------------|-----|--|--|
| Budget <u>Actual %</u>   |    |             |    |             |     |  |  |
| Customer Sales           | \$ | 82,491,700  | \$ | 37,635,243  | 46% |  |  |
| Distribution of Earnings |    | (2,877,400) |    | (1,317,963) | 46% |  |  |
| All Other*               |    | 951,200     |    | 498,904     | 52% |  |  |
|                          | \$ | 80,565,500  | \$ | 36,816,184  | 46% |  |  |

\*Includes: Weyandt Hall Rents, Miscellaneous Revenue, Interest Earnings

| Expenditures                     |                        |            |    |            |     |  |  |  |
|----------------------------------|------------------------|------------|----|------------|-----|--|--|--|
|                                  | Budget <u>Actual %</u> |            |    |            |     |  |  |  |
| Power Supply & Generation        | \$                     | 48,600,100 | \$ | 19,200,043 | 40% |  |  |  |
| Electric Operating Division Exp. |                        | 6,614,900  |    | 2,260,903  | 34% |  |  |  |
| Interfund Services               |                        | 3,875,500  |    | 1,383,589  | 36% |  |  |  |
| Debt Service                     |                        | 1,584,700  |    | 637,274    | 40% |  |  |  |
| Post Retirement Benefits         |                        | 721,400    |    | 300,600    | 42% |  |  |  |
| Capital Project Transfers        |                        | 6,400,000  |    | 3,200,000  | 50% |  |  |  |
| General Fund Transfer            |                        | 10,000,000 |    | 4,166,650  | 42% |  |  |  |
| Depreciation Reserve             |                        | 2,500,000  |    | -          | 0%  |  |  |  |
| All Other*                       |                        | 2,184,800  |    | 797,822    | 37% |  |  |  |
|                                  | \$                     | 82,481,400 | \$ | 31,946,881 | 39% |  |  |  |