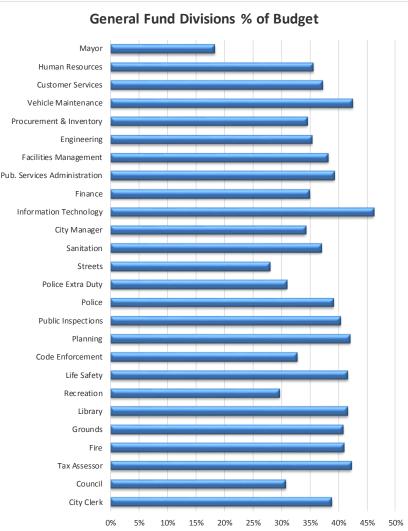

# City of Dover General Fund Summary Fiscal Year to Date (November 2018)

| Revenues                  |                        |            |    |            |     |  |  |
|---------------------------|------------------------|------------|----|------------|-----|--|--|
|                           | Budget <u>Actual %</u> |            |    |            |     |  |  |
| Property & Transfer Taxes | \$                     | 14,733,700 | \$ | 13,924,083 | 95% |  |  |
| Program Revenues          |                        | 10,947,800 |    | 4,707,391  | 43% |  |  |
| Utility Transfers         |                        | 11,000,000 |    | 4,583,350  | 42% |  |  |
| Grants                    |                        | 679,500    |    | 13,583     | 2%  |  |  |
| Interfund Services        |                        | 5,640,100  |    | 2,041,776  | 36% |  |  |
| All Other*                |                        | 978,400    |    | 262,029    | 27% |  |  |
|                           | \$                     | 43,979,500 | \$ | 25,532,212 | 58% |  |  |

\*Includes: Franchise Fees, Miscellaneous Revenues, Garrison Farm Rent, Verizon Grant and Other Reserves

| Expenditures               |                        |            |    |            |     |  |  |  |
|----------------------------|------------------------|------------|----|------------|-----|--|--|--|
|                            | Budget <u>Actual %</u> |            |    |            |     |  |  |  |
| Program Expenditures       | \$                     | 27,552,700 | \$ | 10,482,918 | 38% |  |  |  |
| Interfund Services         |                        | 9,988,300  |    | 3,678,649  | 37% |  |  |  |
| Debt Service               |                        | 500,000    |    | 196,825    | 39% |  |  |  |
| Post Retirement Benefits   |                        | 1,894,900  |    | 789,550    | 42% |  |  |  |
| Pension Fund Contributions |                        | 1,051,000  |    | 243,750    | 23% |  |  |  |
| Capital Project Transfers  |                        | 3,013,800  |    | 1,506,900  | 50% |  |  |  |
| All Other*                 |                        | 1,818,000  |    | 428,281    | 24% |  |  |  |
|                            | \$                     | 45,818,700 | \$ | 17,326,873 | 38% |  |  |  |