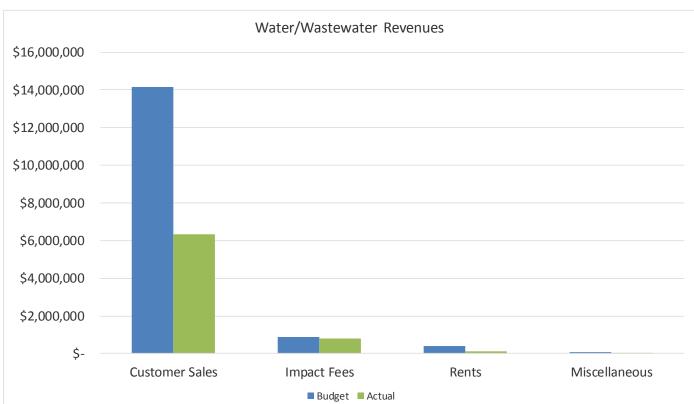

| Revenues                  |    |               |    |               |          |  |  |  |
|---------------------------|----|---------------|----|---------------|----------|--|--|--|
|                           |    | <u>Budget</u> |    | <u>Actual</u> | <u>%</u> |  |  |  |
| Customer Sales            | \$ | 14,150,400    | \$ | 6,317,774     | 45%      |  |  |  |
| Impact Fees               |    | 870,000       |    | 782,792       | 90%      |  |  |  |
| Rents                     |    | 400,600       |    | 123,240       | 31%      |  |  |  |
| Miscellaneous             |    | 69,600        |    | 26,135        | 38%      |  |  |  |
|                           | \$ | 15,490,600    | \$ | 7,249,941     | 47%      |  |  |  |
|                           |    |               |    |               |          |  |  |  |
|                           | Ex | penditures    |    |               |          |  |  |  |
|                           |    | <u>Budget</u> |    | <u>Actual</u> | <u>%</u> |  |  |  |
| Program Expenses          | \$ | 4,044,400     | \$ | 1,491,518     | 37%      |  |  |  |
| Kent County Treatment Fee |    | 3,750,000     |    | 1,843,891     | 49%      |  |  |  |
| Interfund Services        |    | 1,764,600     |    | 658,187       | 37%      |  |  |  |
| Debt Service              |    | 1,131,700     |    | 523,611       | 46%      |  |  |  |
| Post Retirement Benefits  |    | 256,900       |    | 89,720        | 35%      |  |  |  |
| Capital Project Transfers |    | 3,600,000     |    | 1,800,000     | 50%      |  |  |  |
| Electric I&E Transfer     |    | 298,000       |    | -             | 0%       |  |  |  |
| General Fund Transfer     |    | 1,000,000     |    | 416,700       | 42%      |  |  |  |
| All Other*                |    | 98,000        |    | 12,024        | 12%      |  |  |  |
|                           | \$ | 15,943,600    | \$ | 6,835,651     | 43%      |  |  |  |