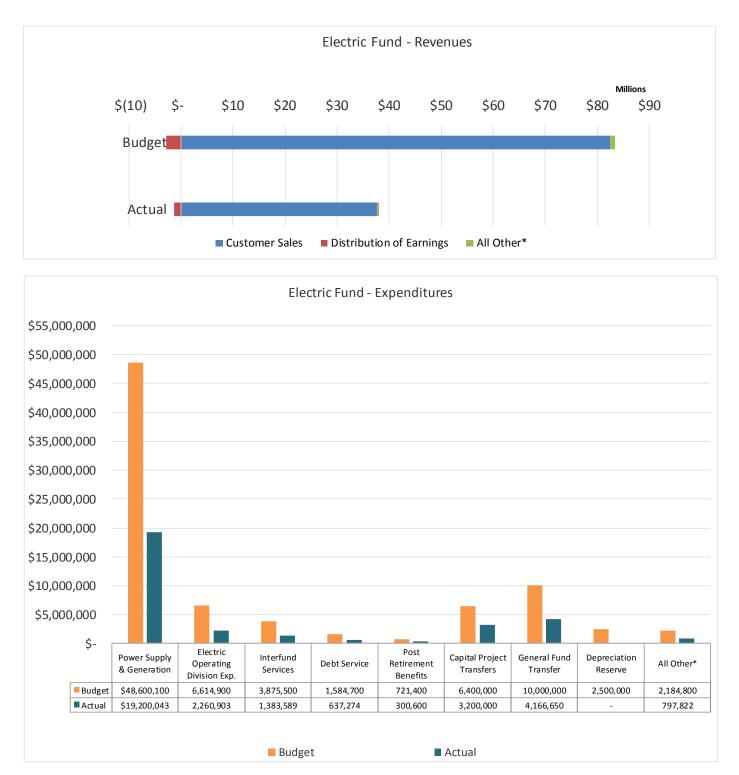

# City of Dover Electric Fund Summary Fiscal Year to Date (November 2018)

| Revenues                 |    |             |    |             |     |  |  |
|--------------------------|----|-------------|----|-------------|-----|--|--|
| Budget <u>Actual %</u>   |    |             |    |             |     |  |  |
| Customer Sales           | \$ | 82,491,700  | \$ | 37,635,243  | 46% |  |  |
| Distribution of Earnings |    | (2,877,400) |    | (1,317,963) | 46% |  |  |
| All Other*               |    | 951,200     |    | 498,904     | 52% |  |  |
|                          | \$ | 80,565,500  | \$ | 36,816,184  | 46% |  |  |

\*Includes: Weyandt Hall Rents, Miscellaneous Revenue, Interest Earnings

| Expenditures                     |                        |            |    |            |     |  |  |  |
|----------------------------------|------------------------|------------|----|------------|-----|--|--|--|
|                                  | Budget <u>Actual %</u> |            |    |            |     |  |  |  |
| Power Supply & Generation        | \$                     | 48,600,100 | \$ | 19,200,043 | 40% |  |  |  |
| Electric Operating Division Exp. |                        | 6,614,900  |    | 2,260,903  | 34% |  |  |  |
| Interfund Services               |                        | 3,875,500  |    | 1,383,589  | 36% |  |  |  |
| Debt Service                     |                        | 1,584,700  |    | 637,274    | 40% |  |  |  |
| Post Retirement Benefits         |                        | 721,400    |    | 300,600    | 42% |  |  |  |
| Capital Project Transfers        |                        | 6,400,000  |    | 3,200,000  | 50% |  |  |  |
| General Fund Transfer            |                        | 10,000,000 |    | 4,166,650  | 42% |  |  |  |
| Depreciation Reserve             |                        | 2,500,000  |    | -          | 0%  |  |  |  |
| All Other*                       |                        | 2,184,800  |    | 797,822    | 37% |  |  |  |
|                                  | \$                     | 82,481,400 | \$ | 31,946,881 | 39% |  |  |  |